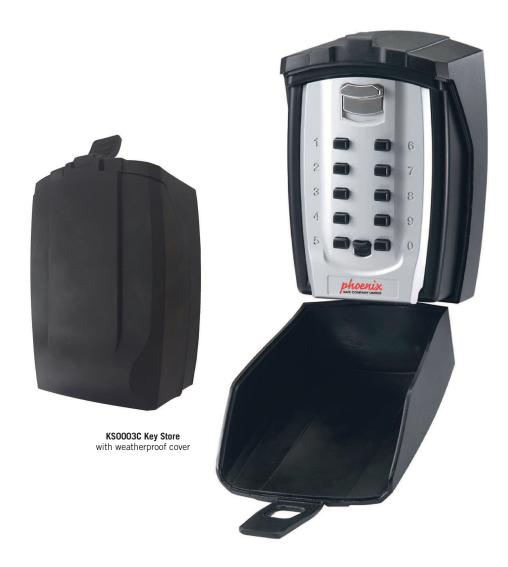

## KS0003C KEY STORE

**THE PHOENIX KS0003C** gives you control of door keys, padlock keys, car keys etc. in an attractive secure location that can be easily mounted to a wall.

- **LOCKING** Easy to use changeable push button combination lock.
- **FIXING** Ready prepared for wall fixing (bolts supplied).
- **CONSTRUCTION** High strength cast alloy.
- FEATURES Internal key hook and full weatherproof rubber cover.